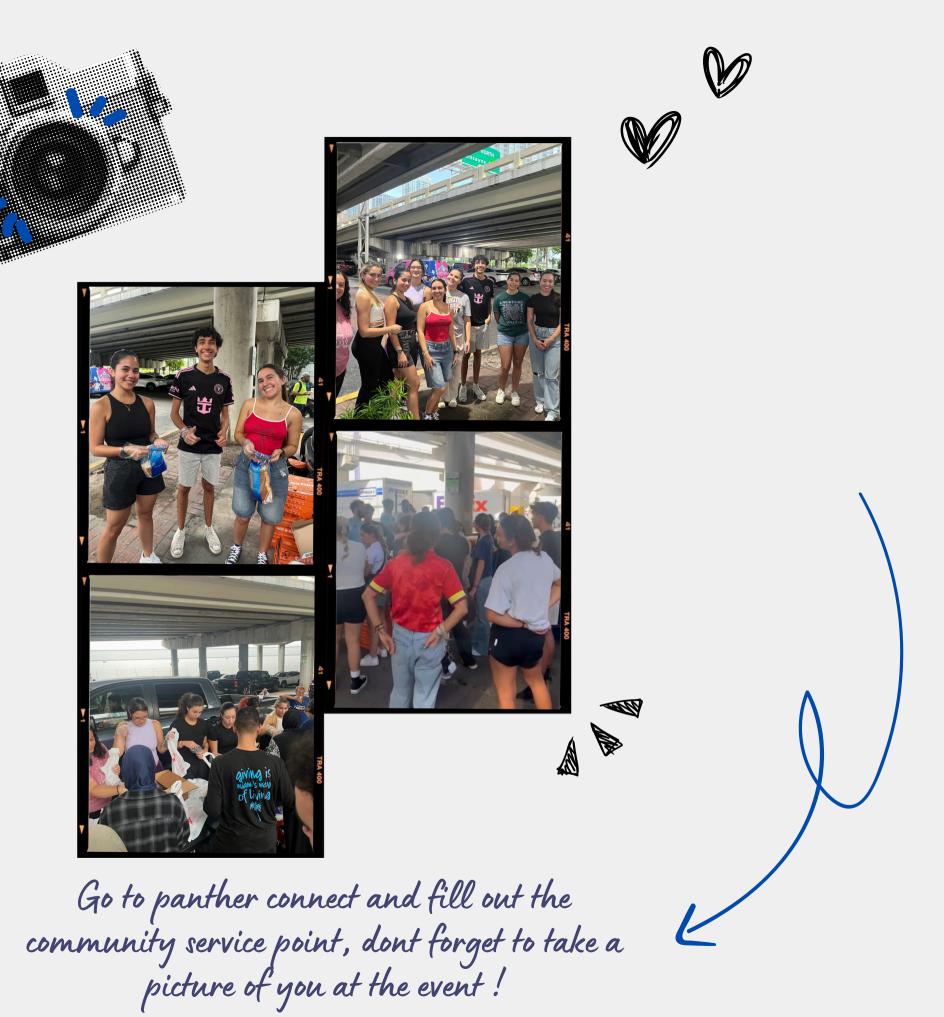

#### **COMMUNITY SERVICE**

IF YOU DO ANY
COMMUNITY SERVICE
POINTS ON YOUR
OWN, THEN YOU CAN
SUBMIT PROOF FOR
CREDIT.

One picture of you and two other FIU students at the event

- One image of the event itself
- Name and Panther ID of those in the picture
- Flyer of the event (pdf or photo, whichever is most comfortable)
   Also, if you are wearing a PDS T-shirt or sweater, you will earn an extra point toward becoming the most active member!