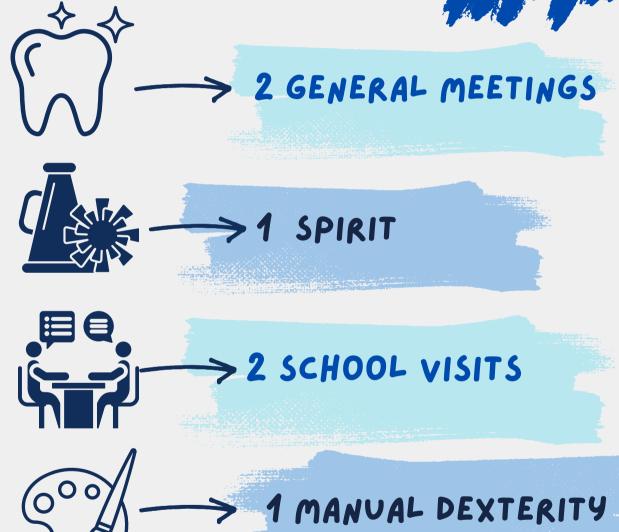

#### WHAT WE OFFER

**INFORMATIVE GENERAL MEETINGS** 

**SOCIAL EVENTS, DENTAL SCHOOL VISITS** 

COMMUNITY SERVICE OPPORTUNITIES, APPLICATION / DAT WORKSHOPS

INTERVIEW WORKSHOPS, MANUAL DEXTERITY WORKSHOPS