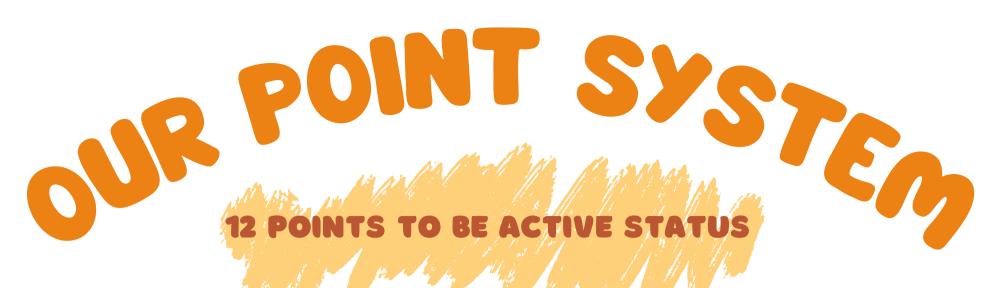

### POINT ASSISTANCE

#### Floating Point

At the end of the semester, if you have an extra point in any category and are missing a point in a different category, we will AUTOMATICALLY float the additional point to where it is needed

#### \$15

If you are still missing a point even after the float happens, you can pay \$15 to the society to get ONE point. This only applies to ONE additional point.

#### FULFILL ACTIVE STATUS

If you donate a \$250 sponsorship to the pre-dental society, you will automatically fulfill the active status needed for two semester.

#### COMMUNITY SERVICE

IF YOU DO ANY COMMUNITY SERVICE POINTS ON YOUR OWN, THEN YOU CAN SUBMIT PROOF FOR CREDIT.