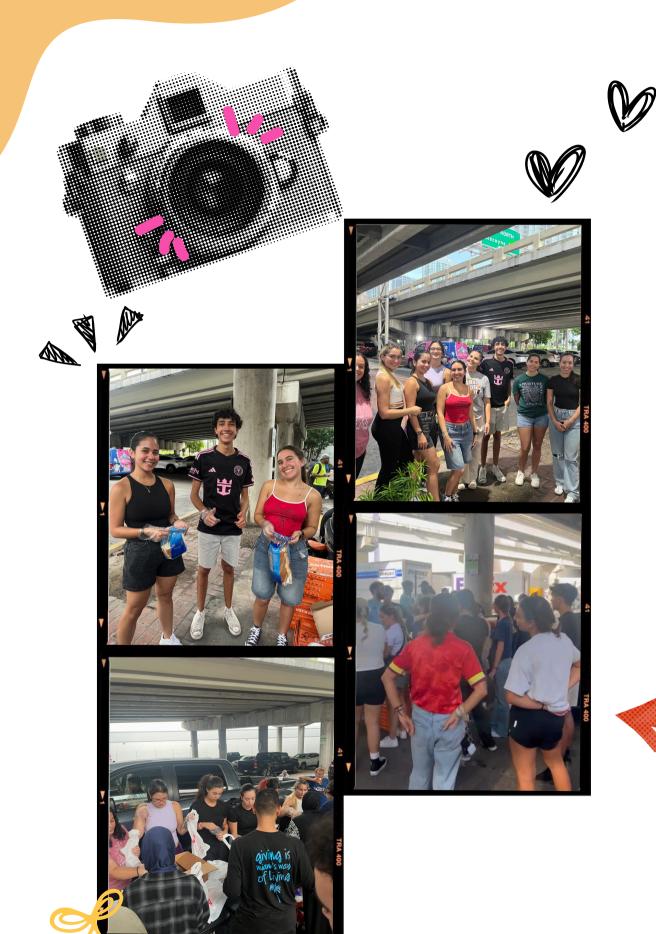

## COMMUNITY SERVICE EVENTS

GO TO PANTHER CONNECT AND FILL OUT THE COMMUNITY SERVICE POINT, DONT FORGET TO TAKE A PICTURE OF YOU AT THE EVENT!